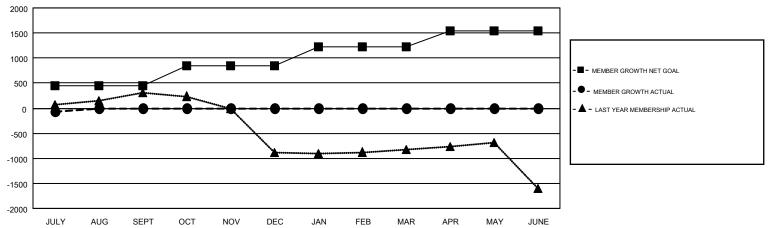

## GMT CA 6

| Clubs         |               |           |               | Members               |                           |                         |                                                    |  |
|---------------|---------------|-----------|---------------|-----------------------|---------------------------|-------------------------|----------------------------------------------------|--|
|               | RESULTS FOR   | 2019-2020 |               | RESULTS FOR 2019-2020 |                           |                         |                                                    |  |
| QUARTER       | NEW CLUB GOAL | NEW CLUBS | DROPPED CLUBS | QUARTER               | MEMBER GROWTH NET<br>GOAL | MEMBER GROWTH<br>ACTUAL | DROPPED<br>MEMBERS ACTUAL<br>(including transfers) |  |
| JULY/AUG/SEPT | 13            | 3         | 0             | JULY/AUG/SEPT         | 450                       | 190                     | 218                                                |  |
| OCT/NOV/DEC   | 6             | 0         | 0             | OCT/NOV/DEC           | 400                       | 0                       | 0                                                  |  |
| JAN/FEB/MAR   | 4             | 0         | 0             | JAN/FEB/MAR           | 380                       | 0                       | 0                                                  |  |
| APR/MAY/JUNE  | 2             | 0         | 0             | APR/MAY/JUNE          | 320                       | 0                       | 0                                                  |  |