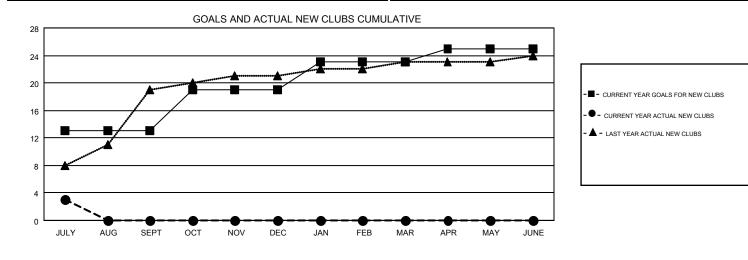

## GMT CA 6

| Clubs         |               |           |               | Members               |                           |                         |                                                    |  |
|---------------|---------------|-----------|---------------|-----------------------|---------------------------|-------------------------|----------------------------------------------------|--|
|               | RESULTS FOR   | 2019-2020 |               | RESULTS FOR 2019-2020 |                           |                         |                                                    |  |
| QUARTER       | NEW CLUB GOAL | NEW CLUBS | DROPPED CLUBS | QUARTER               | MEMBER GROWTH NET<br>GOAL | MEMBER GROWTH<br>ACTUAL | DROPPED<br>MEMBERS ACTUAL<br>(including transfers) |  |
| JULY/AUG/SEPT | 13            | 3         | 0             | JULY/AUG/SEPT         | 450                       | 190                     | 218                                                |  |
| OCT/NOV/DEC   | 6             | 0         | 0             | OCT/NOV/DEC           | 400                       | 0                       | 0                                                  |  |
| JAN/FEB/MAR   | 4             | 0         | 0             | JAN/FEB/MAR           | 380                       | 0                       | 0                                                  |  |
| APR/MAY/JUNE  | 2             | 0         | 0             | APR/MAY/JUNE          | 320                       | 0                       | 0                                                  |  |